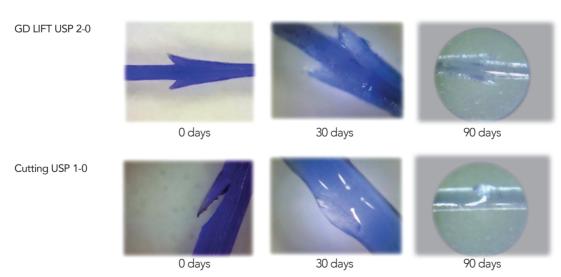

# Comparison of absorption of suture between GD LIFT and cutting type thread in human body

A certain amount of time after the PDO lfiting thread are inserted into the body, they no longer maintain the lifting effect as the barbs of the cutting threads have already dissolved, whereas the molded type can maintain the effect for a long time because the barb does not disappear.