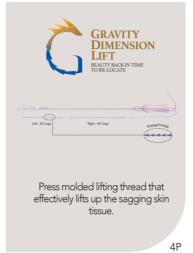

# Obtaining an exclusive design patent for Press Molded Wedge Lifting Thread

Manufactured using ZENS patented "Press Molding Technology", it has a larger cog size and higher tensile strength than conventional threads (Cutting Thread Type).

Our molded type threads, when inserted into the human body, does not cause the sort of warping that occurs in the Cutting Thread Type. It is a ZENS' representative hit design with outstanding skin tissue adhesion.

# Comparison of absorption of suture between GD LIFT and cutting type thread in human body

A certain amount of time after the PDO lfiting thread are inserted into the body, they no longer maintain the lifting effect as the barbs of the cutting threads have already dissolved, whereas the molded type can maintain the effect for a long time because the barb does not disappear.