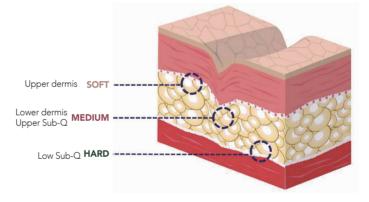

# TREATMENT

- · Initially a course of 6-8 sessions are advised every 10~15 days.
- · 4mm needle, 2.5~3mm depth, 1cm of interval.
- · Use whole vial on the same day.

|                            | THALIAfillPlus+<br>Soft                                                | THALIAfillPlus+<br>Medium                                     | THALIAfillPlus+<br>Hard                                           |  |  |  |  |
|----------------------------|------------------------------------------------------------------------|---------------------------------------------------------------|-------------------------------------------------------------------|--|--|--|--|
|                            | Thalia,                                                                | Tha lia <sub>27</sub>                                         | Thalia <sub>22</sub>                                              |  |  |  |  |
| Composition                | HA 20mg/ml<br>Lidocaine0.3%                                            | HA 20mg/ml<br>Lidocaine0.3%                                   | HA 20mg/ml<br>Lidocaine0.3%                                       |  |  |  |  |
| Injection Layer            | Dermis                                                                 | Subcutaneous                                                  | Deep Subcutaneous                                                 |  |  |  |  |
| Recommended<br>Indications | Superficial Lines;<br>Crow's Feet,<br>Forehead lines,<br>Neck Wrinkles | Mid/Deep Folds ;<br>NasolabialFolds,<br>Lips, Cheeks,<br>Chin | Deep Folds /<br>Augmentation ;<br>Face Contouring<br>Nose, Cheeks |  |  |  |  |
| Syringe Volume             | 1.0ml                                                                  | 1.0ml                                                         | 1.0ml                                                             |  |  |  |  |
| Needle Size                | 30G                                                                    | 27G                                                           | 25G                                                               |  |  |  |  |
| Crosslinking Agent         | BDDE(1,4 ButaneDiolDiglycidylEther)                                    |                                                               |                                                                   |  |  |  |  |
| Duration                   | 12-18 months                                                           |                                                               |                                                                   |  |  |  |  |