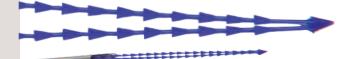

# The zigzag type has the molding cog crossed in different

directions. Therefore, when inserted into the human body, it has excellent grip.

Double needle type is formed by molding Cog thread, which can effectively minimize damage to subcutaneous tissues while maintaining high tensile strength and can make the procedure more convenient.