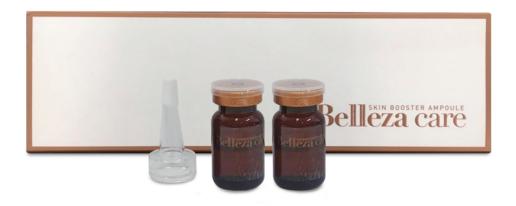

Belleza care

SKIN BOOSTER is a functional ampoule for wound healing, whitening, and collagen regeneration

12P

10P

BOTOX ALTERNATIVE -Wrinkle Patch This patch with hundreds of "Micro chip" are made of Hyaluronic acid.

# What is SKIN BOOSTER?

SKIN BOOSTER is a powerful, effective toner that allows the rest of your skin care products to absorb better, which enhances the overall effectiveness of your routine. Typical toners are designed to set your pH balance and hydrate, but the skin booster does all of that plus preps your skin by clearing away dead skin cells. A skin booster enhances the absorption of the next step in your routine, which is typically a treatment product or a moisturizer.

# **KEY INGREDIENTS**

Hyaluronic Acid Salmon DNA Glutathione Glycerin