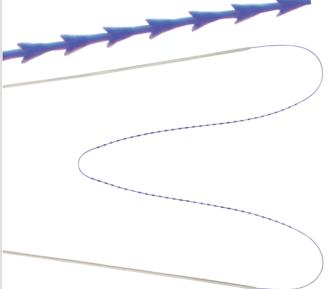

# The zigzag type has the molding cog crossed in different

directions. Therefore, when inserted into the human body, it has excellent grip.

Double needle type is formed by molding Cog thread, which can effectively minimize damage to subcutaneous tissues while maintaining high tensile strength and can make the procedure more convenient.

# Nose Thread type

Zigzag type

A cannula of ZENS fits to anatomical shape of nose. It not only enables to do a procedure on nose tip, but also can be inserted thoroughly on the bridge of the nose. You can expect stable and natural treatment effects.