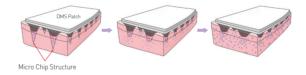

# DMS(Dissolving Micro Structure)

- Our DMS (Dissolving Micro Structure) Technology was developed by applying the latest "Drug Delivery System" in the form of a patch, made of a chip shaped solid structure of biodegradable BIO materials that are safe for the human body.
- . Hundreds of Chip shaped microstructures in a narrow area are made of 100% hyaluronic acid without any chemical or additive and functional cosmetic ingredients can be added if necessary.

### HOW TO USE

In the dry state after cleansing, remove the protective tape (white) in the way that the micro chip are not touched.

Apply over the area of concern, for example your under eyes or where your smile lines are, and gently press down for 10 seconds

Remove them after two hours or when you wake up next morning.

Remove patches and soften skin texture

2013, 1719, Gyebaek-ro, Jung-gu, Daejeon, Republic of Korea E. zenskorea@zensinternational.com T. 82-1600-3056 www.zensinternational.com