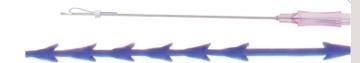

## BI-directional Cog type

This model is a representative model of ZENS, and is a patented design.

## Bi-directional Cog type

This is the representative design of the molding threads in ZENS. Cog is the best form of adhesion to skin tissue, and because it is made by pressing cutting with specially machined blades, rather than by melting with high heat, Cog can maintain the tensile strength of the raw material and produce more powerful lifting effects with 10 turns per centimeter.