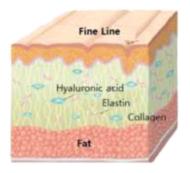

# **HYALURONIC ACID**

#### Polysaccharide

Occurs naturally in he skin and other tissues as space-occupiers of the extra-celluar matrix (ECM)
Ubiquitous across animal species(Nonimmunogenic)
The capacity to bind water up to 1000 times its mass.