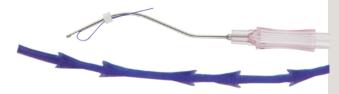

# Obtaining an exclusive design patent for Press Molded Wedge Lifting Thread

Manufactured using ZENS patented "Press Molding Technology", it has a larger cog size and higher tensile strength than conventional threads (Cutting Thread Type).

Our molded type threads, when inserted into the human body, does not cause the sort of warping that occurs in the Cutting Thread Type. It is a ZENS' representative hit design with outstanding skin tissue adhesion.

# Comparison of absorption of suture between GD LIFT and cutting type thread in human body

A certain amount of time after the PDO lfiting thread are inserted into the body, they no longer maintain the lifting effect as the barbs of the cutting threads have already dissolved, whereas the molded type can maintain the effect for a long time because the barb does not disappear.