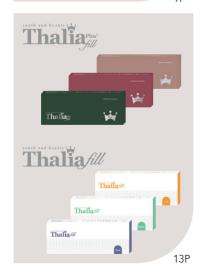

# TREATMENT

- · Initially a course of 6-8 sessions are advised every 10~15 days.
- · 4mm needle, 2.5~3mm depth, 1cm of interval.
- · Use whole vial on the same day.

|                            | THALIAfillPlus+<br>Soft                                                | THALIAfillPlus+<br>Medium                                     | THALIAfillPlus+<br>Hard                                           |  |  |  |  |
|----------------------------|------------------------------------------------------------------------|---------------------------------------------------------------|-------------------------------------------------------------------|--|--|--|--|
|                            | Thalia,                                                                | Tha lia <sub>27</sub>                                         | Thalia <sub>22</sub>                                              |  |  |  |  |
| Composition                | HA 20mg/ml<br>Lidocaine0.3%                                            | HA 20mg/ml<br>Lidocaine0.3%                                   | HA 20mg/ml<br>Lidocaine0.3%                                       |  |  |  |  |
| Injection Layer            | Dermis                                                                 | Subcutaneous                                                  | Deep Subcutaneous                                                 |  |  |  |  |
| Recommended<br>Indications | Superficial Lines;<br>Crow's Feet,<br>Forehead lines,<br>Neck Wrinkles | Mid/Deep Folds ;<br>NasolabialFolds,<br>Lips, Cheeks,<br>Chin | Deep Folds /<br>Augmentation ;<br>Face Contouring<br>Nose, Cheeks |  |  |  |  |
| Syringe Volume             | 1.0ml                                                                  | 1.0ml                                                         | 1.0ml                                                             |  |  |  |  |
| Needle Size                | 30G                                                                    | 27G                                                           | 25G                                                               |  |  |  |  |
| Crosslinking Agent         | BDDE(1,4 ButaneDiolDiglycidylEther)                                    |                                                               |                                                                   |  |  |  |  |
| Duration                   | 12-18 months                                                           |                                                               |                                                                   |  |  |  |  |

# What is THALIAfillPlus<sup>+</sup>?

Thalia plus+ is named after the goddess of beauty and youth.

Thalia has 2 types of products, and each type has 3 different uses. Thalia will gently fill your beauty, and lead you to a phenomenal result.

| Brand<br>Name                    | Туре           | Comp          | osition           | Syringe<br>Volume | CE | License name      |
|----------------------------------|----------------|---------------|-------------------|-------------------|----|-------------------|
|                                  | Soft Thalla    | HA20mg<br>/ml | None<br>Lidocaine | 1.0ml             | X  | Export permission |
| youth and beauty the Thalia fill | Medium Thalfa  | HA20mg<br>/ml | None<br>Lidocaine | 1.0ml             | 0  | CE                |
|                                  | Hard Thalfass  | HA20mg<br>/ml | None<br>Lidocaine | 1.0ml             | X  | Export permission |
|                                  | Soft Thalley   | HA24mg<br>/ml | Lidocaine 0.3%    | 1.0ml             | X  | Export permission |
| youth and beauty to Plus' fill   | Medium Thatlag | HA24mg<br>/ml | Lidocaine<br>0.3% | 1.0ml             | X  | Export permission |
|                                  | Hard Thatfay 🙀 | HA24mg<br>/ml | Lidocaine<br>0.3% | 1.0ml             | X  | Export permission |

<sup>\*</sup>The difference between 'THALIAfillPlus+' and 'THALIAfill' is the presence or absence of lidocaine.

BOTOX ALTERNATIVE