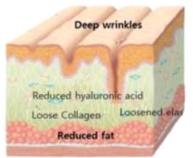

# What is SKIN BOOSTER?

SKIN BOOSTER is a powerful, effective toner that allows the rest of your skin care products to absorb better, which enhances the overall effectiveness of your routine. Typical toners are designed to set your pH balance and hydrate, but the skin booster does all of that plus preps your skin by clearing away dead skin cells. A skin booster enhances the absorption of the next step in your routine, which is typically a treatment product or a moisturizer.