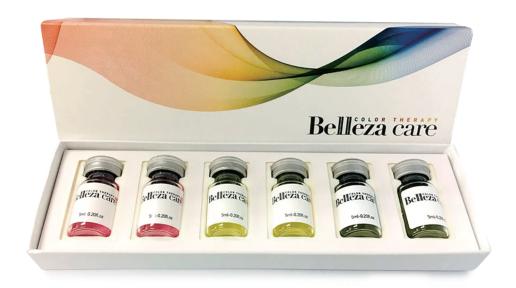

# What is COLOR THERAPY?

COLOR THERAPY is a multi-skin care product. It consists of 3 types of ampoules – Blue, Red, Yellow. Red ampoule is for whitening, Blue ampoule is for soothing, and Yellow ampoule is for wrinkle-improving. Each ampoule is made of natural color and ingredients so that it has much more effect than other skin care products.