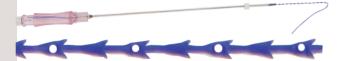

# Obtaining an exclusive design patent for Press Molded Wedge Lifting Thread

Manufactured using ZENS patented "Press Molding Technology", it has a larger cog size and higher tensile strength than conventional threads (Cutting Thread Type).

Our molded type threads, when inserted into the human body, does not cause the sort of warping that occurs in the Cutting Thread Type. It is a ZENS' representative hit design with outstanding skin tissue adhesion.

# Press Molded Wedge Lifting Thread

## Bi-directional Cog type

This is the representative design of the molding threads in ZENS. Cog is the best form of adhesion to skin tissue, and because it is made by pressing cutting with specially machined blades, rather than by melting with high heat, Cog can maintain the tensile strength of the raw material and produce more powerful lifting effects with 10 turns per centimeter.