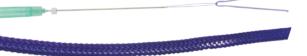

## Double cone type

The moled threads can be inserted into a single cannula and two lines of thread can be inserted into the procedure once. This will shorten the treadtment time to ensure the convenience of the procedure and can expect double lifting effect.