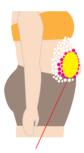

# DeFAT<sup>+</sup> Lipolysis process

Inject Inject DeFAT+ directly to the fat layer.

Inflamed Fat Cells DeFAT+ is absorbed to fat cells and inflammation occurs.

Dissolving Fat Cells Fat cells are destroyed through inflammation within few weeks.

Fat Cells Removed Destroyed fat cells are removed permanently through lymphatic circulation.