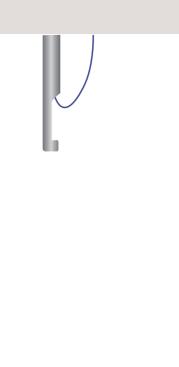

# Comparison of absorption of suture between GD LIFT and cutting type thread in human body

A certain amount of time after the PDO lfiting thread are inserted into the body, they no longer maintain the lifting effect as the barbs of the cutting threads have already dissolved, whereas the molded type can maintain the effect for a long time because the barb does not disappear.