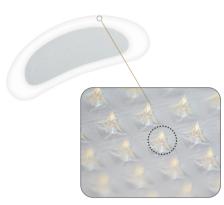

# What is Micro chip patch?

Micro chip patches are manufactured from 100% Hyaluronic Acid (HA) components, free from side effects, easy to use at home and excellent for skin tone and effective against wrinkles.

Hyaluronic Acid Chip

# DMS(Dissolving Micro Structure)

- Our DMS (Dissolving Micro Structure) Technology was developed by applying the latest "Drug Delivery System" in the form of a patch, made of a chip shaped solid structure of biodegradable BIO materials that are safe for the human body.
- . Hundreds of Chip shaped microstructures in a narrow area are made of 100% hyaluronic acid without any chemical or additive and functional cosmetic ingredients can be added if necessary.