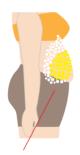

# What is DeFAT<sup>+</sup> Solution?

DeFAT<sup>+</sup> has an excellent effectiveness on dissolving the fat cells, being composed of Deoxycholic acid and safe ingredients from natural sources.

\* Deoxycollic acid is an ingredient that is also present in the body's digestive system, which helps to break down fat and absorb it.

# DeFAT<sup>+</sup> Lipolysis process

Inject Inject DeFAT+ directly to the fat layer.

Inflamed Fat Cells DeFAT+ is absorbed to fat cells and inflammation occurs.

Dissolving Fat Cells Fat cells are destroyed through inflammation within few weeks.