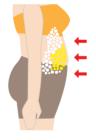

# DeFAT<sup>+</sup> Lipolysis process

Inject Inject DeFAT+ directly to the fat layer.

Inflamed Fat Cells DeFAT+ is absorbed to fat cells and inflammation occurs.

Dissolving Fat Cells Fat cells are destroyed through inflammation within few weeks.

Fat Cells Removed Destroyed fat cells are removed permanently through lymphatic circulation.