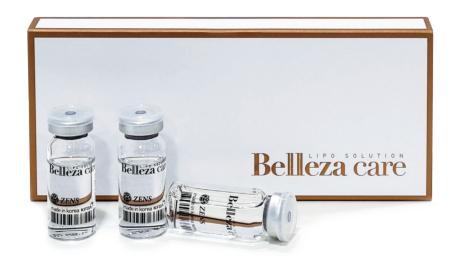

Belleza care

LIPO SOLUTION is an effective solution that made with natural components for dissolving body fats. Belleza care

COLOR THERAPY is a multi-skin care product for whitening, soothing, and anti-aging.

# What is LIPO SOLUTION?

LIPO SOLUTION is an effective solution that made with natural components for dissolving body fats. PPC, the well known lipolysis injection, needs at least 1~3 months and more time to see expected results. In addition, it is hard to go back to daily base after treatment due to pain, edema, bruise, and itchiness. But, LIPO SOLUTION takes about 10 to 15 min only, and it is possible to go back to daily base right after the treatment.