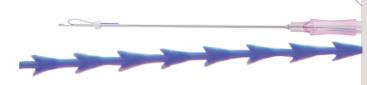

## Bi-directional Cog type

This is the representative design of the molding threads in ZENS. Cog is the best form of adhesion to skin tissue, and because it is made by pressing cutting with specially machined blades, rather than by melting with high heat, Cog can maintain the tensile strength of the raw material and produce more powerful lifting effects with 10 turns per centimeter.

# The zigzag type has the molding cog crossed in different

directions. Therefore, when inserted into the human body, it has excellent grip.

Double needle type is formed by molding Cog thread, which can effectively minimize damage to subcutaneous tissues while maintaining high tensile strength and can make the procedure more convenient.